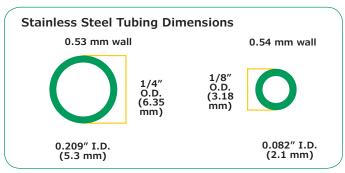

|                                                                 | Cot No   |
|-----------------------------------------------------------------|----------|
| Description                                                     | Cat. No. |
| Premium Grade 304 Stainless Steel Tubing                        |          |
| 50 ft. x 1/4 inch (6.35 mm) O.D. x 0.209 inch (5.3 mm)<br>I.D.  | 20527    |
| 50 ft. x 1/8 inch (3.18 mm) O.D. x 0.085 inch (2.1 mm) I.D.     | 20526-U  |
| 100 ft. x 1/16 inch (1.59 mm) O.D. x 0.030 inch (0.762 mm) I.D. | 20553    |
| Cleaned Copper Tubing                                           |          |
| 50 ft. x 1/4 inch (6.35 mm) O.D. x 0.190 inch (4.83 mm)<br>I.D. | 20489    |
| 50 ft. x 1/8 inch (3.18 mm) O.D. x 0.065 inch (1.65 mm)<br>I.D. | 20488    |