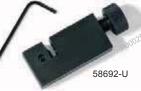

# Gas Delivery **Tubing and Accessories**

Tubing Cutter for 1/16" Stainless Steel Tubing

Low-cost tool cuts 1/16" stainless steel tubing without obstructing the bore. Easily cut 1/16" OD stainless steel tubing, then use the dressing tool to remove burrs from the cut end, to ensure a uniform flow of gas or liquid. Dressing tool kit includes dressing fixture, dressing tool, and file. Order tubing cutter and dressing tool kit separately.

| DESCRIPTION                       | CAT. NO. |
|-----------------------------------|----------|
| Tubing Cutter for 1/16" SS Tubing | 58692-U  |
| Cutting Wheels (pk. of 2)         | 22411    |
| Dressing Tool Kit                 | 58691-U  |
|                                   |          |