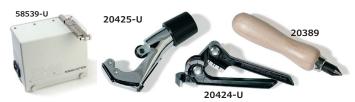

- TC-20 is voltage selectable (110/220 V) and CE compliant
- TC-20 cuts 1/16, 1/8 or 1/4 inch copper or stainless steel
- Heavy duty cuts 1/8 or 1/4 inch copper or stainless steel
- Tubing bender easily bends copper and stainless tubing up to 180° without kinking
- Tubing reamer opens and rounds tubing after cutting

| Description                     | Cat. No. |
|---------------------------------|----------|
| TC-20 Tubing Cutter (110/220 V) | 58539-U  |
| Heavy Duty Tubing Cutter        | 20425-U  |
| 1/8 inch O.D. Tubing Bender     | 20422-U  |
| 1/4 inch O.D. Tubing Bender     | 20424-U  |
| Tubing Reamer                   | 20389    |

Cutting Wheels (pk. of 3) Imp Tubing Cutter Cutting Wheels (pk. of 2)

CAT. NO 20425-U 20626 22410-U 22411

**Tubing Benders** 

800. The heavy duty benders easily bend aluminum, copper, or stainless steel tubing up to 180°, without kinking or splitting the tubing. с С

Servi The three-in-one tool bends 1/8", 3/16", or 1/4" (3, 4, or 6mm) tubing of standard wall thickness.

| DESCRIPTION                          | CAT. NO. |
|--------------------------------------|----------|
| Heavy Duty Bender for 1/8" OD Tubing | 20422-U  |
| Heavy Duty Bender for 1/4" OD Tubing | 20424-U  |
| Three-Size Tubing Bender             | 20857    |
|                                      |          |

4-U 357

20389

Tubing Reamer Does a fine job of opening and rounding the tubing end after cutting. DESCRIPTION CAT. NO. **Tubing Reamer** 20389 311