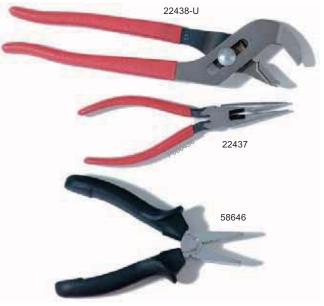

### **Tubing Cutters**

Proper gas line connections are important for maximum chromatographic performance. Leaks, caused by a poor fit between tubing and the mating seat, can cause serious damage to GC columns. Therefore, it is critical for tubing to have crisp, clean ends.

- TC-20 is voltage selectable (110/220 V) and CE compliant
- TC-20 cuts 1/16, 1/8 or 1/4 inch copper or stainless steel
- Heavy duty cuts 1/8 or 1/4 inch copper or stainless steel
- Tubing bender easily bends copper and stainless tubing up to 180° without kinking
- Tubing reamer opens and rounds tubing after cutting

| Description                     | Cat. No. |
|---------------------------------|----------|
| TC-20 Tubing Cutter (110/220 V) | 58539-U  |
| Heavy Duty Tubing Cutter        | 20425-U  |
| 1/8 inch O.D. Tubing Bender     | 20422-U  |
| 1/4 inch O.D. Tubing Bender     | 20424-U  |
| Tubing Reamer                   | 20389    |