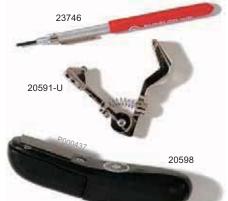

#### SSI TC-20 Tubing Cutter

A zero dead volume connection is important for maximum chromatographic performance. Unswept volume, caused by a poor fit between tubing and the mating seat, can cause sample dispersion and unsatisfactory chromatographic results.

The SSI Model TC-20 tube cutter assures a zero dead volume connection. Because the tubing is held securely in a clamp vise perfect for cutting 1/8" to 1 1/8" OD on the vertical swing arm, a square cut is produced when the swing arm is lowered against the abrasive cutting wheel, which produces a finished end. No lubricant or cutting fluid is required. The pocket-sized Imp tubing cutter is ideal for working in tight

The unit, which is CE marked, will cut most common tubing used spaces. in chromatography. 1/16", 1/8", and 1/4" outside diameter tubing DESCRIPTION with inside diameters as small as 0.008" can be smooth-cut and Heavy Duty Tubing Cutter dressed without distortion.

The precision ground dressing tool for the 1/16" OD tubing is included and is attached directly to the swing arm: it cannot be misplaced or lost. Dressing tools for all three diameters can be ordered separately.

| DESCRIPTION                                                                                                            | CAT. NO.                  | PRICE |
|------------------------------------------------------------------------------------------------------------------------|---------------------------|-------|
| SSI ELECTRIC STAINLESS STEEL TUBING                                                                                    | G CUTTER                  |       |
| Voltage Selectable: 110/220 Volts<br>50-60 Hz, CE Approved                                                             | 58539-U                   |       |
| REPLACEMENT PARTS                                                                                                      |                           |       |
| Cutting Wheels, TC-20 (pk. of 3)<br>DressingTool for 1/16" Tubing<br>Needle Insert for 1/16" Deburring Tool            | 58540-U<br>58804<br>58805 |       |
| ADDITIONAL PARTS                                                                                                       |                           |       |
| Dressing Tool for 1/8" Tubing<br>Needle Insert for 1/8" Dressing Tool<br>Cutting Wheels, TC-10 (pk. of 3) <sup>1</sup> | 58806<br>58807<br>58803   |       |