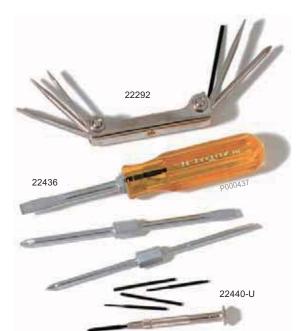

# Gas Delivery **Tubing and Accessories**

Tubing Cutter for 1/16" Stainless Steel Tubing

Low-cost tool cuts 1/16" stainless steel tubing without obstructing the bore. Easily cut 1/16" OD stainless steel tubing, then use the dressing tool to remove burrs from the cut end, to ensure a uniform flow of gas or liquid. Dressing tool kit includes dressing fixture, dressing tool, and file. Order tubing cutter and dressing tool kit separately.

| DESCRIPTION                       | CAT. NO. |
|-----------------------------------|----------|
| Tubing Cutter for 1/16" SS Tubing | 58692-U  |
| Cutting Wheels (pk. of 2)         | 22411    |
| Dressing Tool Kit                 | 58691-U  |
|                                   |          |