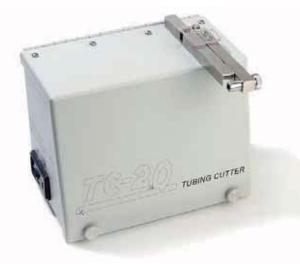

#### SSI TC-20 Tubing Cutter

A zero dead volume connection is important for maximum chromatographic performance. Unswept volume, caused by a poor fit between tubing and the mating seat, can cause sample dispersion and unsatisfactory chromatographic results.

The SSI Model TC-20 tube cutter assures a zero dead volume connection. Because the tubing is held securely in a clamp vise perfect for cutting 1/8" to 1 1/8" OD on the vertical swing arm, a square cut is produced when the swing arm is lowered against the abrasive cutting wheel, which produces a finished end. No lubricant or cutting fluid is required. The pocket-sized Imp tubing cutter is ideal for working in tight

The unit, which is CE marked, will cut most common tubing used spaces. in chromatography. 1/16", 1/8", and 1/4" outside diameter tubing DESCRIPTION with inside diameters as small as 0.008" can be smooth-cut and Heavy Duty Tubing Cutter dressed without distortion.

The precision ground dressing tool for the 1/16" OD tubing is included and is attached directly to the swing arm: it cannot be misplaced or lost. Dressing tools for all three diameters can be ordered separately.

| DESCRIPTION                                                                                                            | CAT. NO.                  | PRICE |
|------------------------------------------------------------------------------------------------------------------------|---------------------------|-------|
| SSI ELECTRIC STAINLESS STEEL TUBING                                                                                    | G CUTTER                  |       |
| Voltage Selectable: 110/220 Volts<br>50-60 Hz, CE Approved                                                             | 58539-U                   |       |
| REPLACEMENT PARTS                                                                                                      |                           |       |
| Cutting Wheels, TC-20 (pk. of 3)<br>DressingTool for 1/16" Tubing<br>Needle Insert for 1/16" Deburring Tool            | 58540-U<br>58804<br>58805 |       |
| ADDITIONAL PARTS                                                                                                       |                           |       |
| Dressing Tool for 1/8" Tubing<br>Needle Insert for 1/8" Dressing Tool<br>Cutting Wheels, TC-10 (pk. of 3) <sup>1</sup> | 58806<br>58807<br>58803   |       |