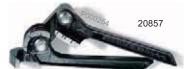

Servi The three-in-one tool bends 1/8", 3/16", or 1/4" (3, 4, or 6mm) tubing of standard wall thickness.

| DESCRIPTION                          | CAT. NO. |
|--------------------------------------|----------|
| Heavy Duty Bender for 1/8" OD Tubing | 20422-U  |
| Heavy Duty Bender for 1/4" OD Tubing | 20424-U  |
| Three-Size Tubing Bender             | 20857    |
|                                      |          |