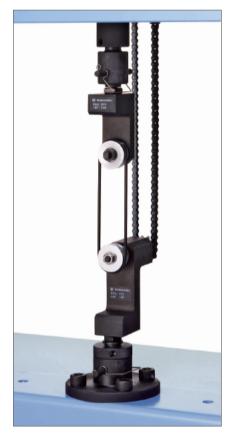

# 200 N and 1 kN Roller Grips

This roller grip set includes both 200 N (44 lbf) and 1 kN (220 lbf) roller grips for tensile testing elastomeric ring specimens. The 200 N grips have a 4.5 mm (0.18 in) diameter roller. The diameter of the roller on the 1 kN grips is 25 mm (0.98 in).

During testing, as the crosshead moves, a chain connecting the bottom grip and the crosshead rotates, causing the ring specimen to rotate, ensuring symmetric testing of the specimen. Due to this crosshead connection, roller grip sets are tailored to specific testing machine models.

### **Operation**

For the 200 N grips, a knurled knob allows access to the roller on the upper grip. The specimen is suspended between this roller and the open, bottom roller. On the 1 kN grips, the upper and lower grips are both equipped with an open roller. The specimen is looped between these two rollers.