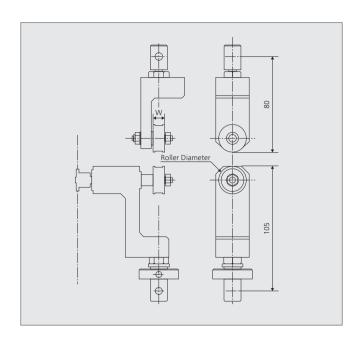

# 200 N and 1 kN Roller Grips

This roller grip set includes both 200 N (44 lbf) and 1 kN (220 lbf) roller grips for tensile testing elastomeric ring specimens. The 200 N grips have a 4.5 mm (0.18 in) diameter roller. The diameter of the roller on the 1 kN grips is 25 mm (0.98 in).

### **Operation**

For the 200 N grips, a knurled knob allows access to the roller on the upper grip. The specimen is suspended between this roller and the open, bottom roller. On the 1 kN grips, the upper and lower grips are both equipped with an open roller. The specimen is looped between these two rollers.

### **Specification**

| Maximum Roller Capacity |     |     | Roller<br>Diameter<br>Note 1 | Temperature<br>Range     | Grip Size    |                                   |                    | Hanna Cuin                         | Lauran Cuin                        |
|-------------------------|-----|-----|------------------------------|--------------------------|--------------|-----------------------------------|--------------------|------------------------------------|------------------------------------|
|                         |     |     |                              |                          | Width        | Length<br>Upper / Lower<br>Note 2 | Upper Grip<br>Mass | Upper Grip<br>Ø Fitting<br>(Ø pin) | Lower Grip<br>Ø Fitting<br>(Ø pin) |
| N                       | kgf | lbf | mm (in)                      | °C (°F)                  | mm (in)      | mm (in)                           | kg (lb)            | mm                                 | mm                                 |
| 1,000                   | 100 | 220 | 25<br>(0.98)                 | -10 to 60<br>(14 to 140) | 11<br>(0.43) | 80 / 105<br>(3.1 / 4.1)           | 0.5<br>(1.1)       | 16<br>(6.5)                        | 16<br>(6.5)                        |
| 200                     | 20  | 44  | 4.5<br>(0.18)                | -10 to 60<br>(14 to 140) | 6<br>(0.24)  | 80 / 105<br>(3.1 / 4.1)           | 0.5<br>(1.1)       | 16<br>(6.5)                        | 16<br>(6.5)                        |