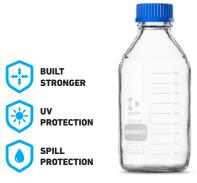

#### **BUILT STRONGER**

Designed with greater levels of robustness and durability

#### SPILL PROTECTION

Designed to reduce the risk of accidental spills or leakages

#### **UV PROTECTION**

Designed to protect contents from UV light damage