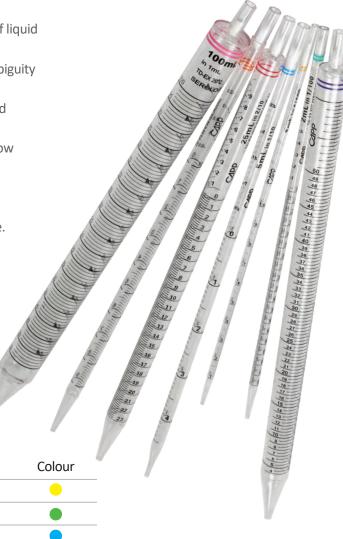

### Capp Harmony

SEROLOGICAL PIPETTES

**Capp** *Harmony* pipettes are made from transparent medical-grade polystyrene sterilized by gamma irradiation. Each lot is tested for endotoxins (C.5 Eu/MI) (ISO TO993-11) and Cytotoxicity (ISO 10993-5) and are guaranteed non-haemolytic (ISO 10993-4). Ideal for use within tissue culture applications.

#### **Features:**

- Designed for accurate and rapid fluid dispensing, these polystyrene pipettes are sterile, pyrogen-free and cotton-plugged for a variety of liquid handling applications
- The sharp, black, highly legible permanent graduations prevent ambiguity and guarantee precise reading and accurate dispensing to +1-2%.
- Pipettes are supplied individually wrapped in fibre-free colour-coded paper and plastic combination that is easy to open
- Each pipette comes with an effective filter barrier to prevent overflow of liquid into pipette
- Reverse graduations show the volume removed or remaining on all pipettes larger than 1mL.
- Generous negative graduations provide additional pipetting volume.
- The uniform mouth piece fits all major pipettors and is colour-coded for ease of identification

# Ordering Information

| Cat. No. | Description             | Volume | Package  | Colour |
|----------|-------------------------|--------|----------|--------|
| SP-1-C   | 1-C Serological pipette |        | 500 pcs. | 0      |
| SP-2-C   | Serological pipette     | 2mL    | 500 pcs. |        |
| SP-5-C   | Serological pipette     | 5mL    | 200 pcs. |        |
| SP-10-C  | Serological pipette     | 10mL   | 200 pcs. |        |
| SP-25-C  | Serological pipette     | 25mL   | 150 pcs. |        |
| SP-50-C  | Serological pipette     | 50mL   | 100 pcs  |        |
| SP-100-C | Serological pipette     | 100mL  | 50 pcs.  |        |
|          |                         |        |          |        |