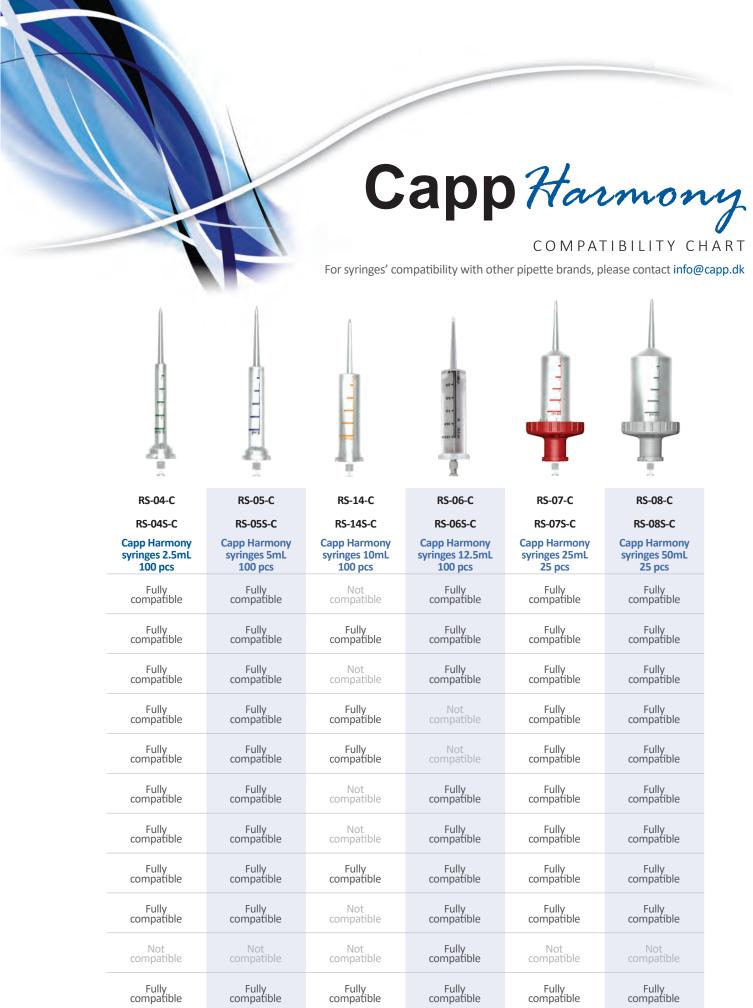

For syringes' compatibility with other pipette brands, please contact info@capp.dk

|                             | RS-01-C                              | RS-11-C                             | RS-12-C                             | RS-02-C                             | RS-13-C                             | RS-03-C                              |
|-----------------------------|--------------------------------------|-------------------------------------|-------------------------------------|-------------------------------------|-------------------------------------|--------------------------------------|
|                             | RS-01S-C                             | RS-11S-C                            | RS-12S-C                            | RS-02S-C                            | RS-13S-C                            | RS-03S-C                             |
|                             | Capp Harmony syringes 0.05mL 100 pcs | Capp Harmony syringes 0.1mL 100 pcs | Capp Harmony syringes 0.2mL 100 pcs | Capp Harmony syringes 0.5mL 100 pcs | Capp Harmony syringes 1.0mL 100 pcs | Capp Harmony syringes 1.25mL 100 pcs |
| Capp Rhythm Repeater        | Fully                                | Not                                 | Not                                 | Fully                               | Not                                 | Fully                                |
|                             | compatible                           | compatible                          | compatible                          | compatible                          | compatible                          | compatible                           |
| Capp R10 Repeater           | Fully                                | Fully                               | Fully                               | Fully                               | Fully                               | Fully                                |
|                             | compatible                           | compatible                          | compatible                          | compatible                          | compatible                          | compatible                           |
| Biohit Mechanical Stepper   | Fully                                | Not                                 | Not                                 | Fully                               | Fully                               | Fully                                |
|                             | compatible                           | compatible                          | compatible                          | compatible                          | compatible                          | compatible                           |
| eLINE Lite Dispenser        | Not                                  | Fully                               | Fully                               | Fully                               | Fully                               | Not                                  |
|                             | compatible                           | compatible                          | compatible                          | compatible                          | compatible                          | compatible                           |
| eLINE Pro Dispenser         | Not                                  | Fully                               | Fully                               | Fully                               | Fully                               | Not                                  |
|                             | compatible                           | compatible                          | compatible                          | compatible                          | compatible                          | compatible                           |
| Fisherbrand                 | Fully                                | Not                                 | Not                                 | Fully                               | Not                                 | Fully                                |
|                             | compatible                           | compatible                          | compatible                          | compatible                          | compatible                          | compatible                           |
| HTL MINILAB 201             | Fully                                | Not                                 | Not                                 | Fully                               | Not                                 | Fully                                |
|                             | compatible                           | compatible                          | compatible                          | compatible                          | compatible                          | compatible                           |
| Brand HandyStep             | Fully                                | Fully                               | Fully                               | Fully                               | Fully                               | Fully                                |
|                             | compatible                           | compatible                          | compatible                          | compatible                          | compatible                          | compatible                           |
| Brand HandyStep eletronic   | Fully                                | Fully                               | Fully                               | Fully                               | Not                                 | Fully                                |
|                             | compatible                           | compatible                          | compatible                          | compatible                          | compatible                          | compatible                           |
| Gilson Distriman / Repetman | Not                                  | Not                                 | Not                                 | Not                                 | Not                                 | Fully                                |
|                             | compatible                           | compatible                          | compatible                          | compatible                          | compatible                          | compatible                           |
| Raining Auto Rep S          | Fully                                | Fully                               | Fully                               | Fully                               | Fully                               | Fully                                |
|                             | compatible                           | compatible                          | compatible                          | compatible                          | compatible                          | compatible                           |
| Raining Auto Rep E          | Fully                                | Fully                               | Fully                               | Fully                               | Not                                 | Fully                                |
|                             | compatible                           | compatible                          | compatible                          | compatible                          | compatible                          | compatible                           |

Fully compatible

Fully compatible

Fully compatible

Fully compatible

Fully compatible

Not compatible