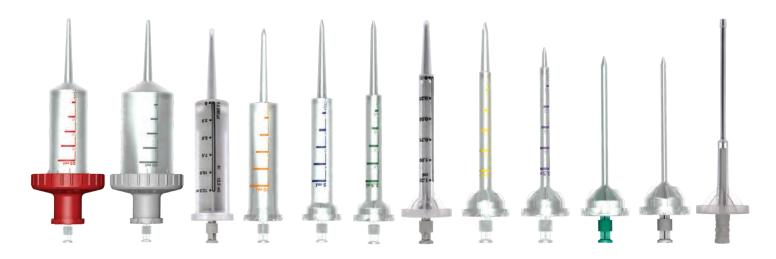

## Capp Harmony

RFTIPS

Capp offers a wide range of **Capp** *Harmony* retips, featuring universal compatibility with the majority of repeater pipettes available on the market.

The concept of the retips is based on the positive displacement principle, where the piston of the retip is in direct contact with the liquid being processed, minimizing the dead volume leading to increased inaccuracy and imprecision margins.

**Capp** Harmony retips are therefore ideal to assure very reliable results on your liquid handling protocol. Moreover, the disposable pistons of **Capp** Harmony retips are perfectly suitable for applications involving viscous liquids and for protocols requiring an increased prevention of cross contamination, such as pipetting of infectious and volatile liquids.

**Capp** *Harmony* retips along with Capp repeater pipettes - **Capp** *Rhythm* or **Capp** *R10* - are the optimal tool for any multidispensing application. Available in 11 sizes (8 for **Capp** *Rhythm*, 11 for **Capp** *R10* repeater) they come bulk or in an individual sterile packaging.

#### Capp Harmony Syringes

| Cat. No. | Description                    |
|----------|--------------------------------|
| RS-01-C  | Syringes 0,05 mL, 100 pcs.     |
| RS-11-C  | Syringes Pro 0,1 mL, 100 pcs.  |
| RS-12-C  | Syringes Pro 0,2 mL, 100 pcs.  |
| RS-02-C  | Syringes Pro 0,5 mL, 100 pcs.  |
| RS-13-C  | Syringes Pro 1,0 mL, 100 pcs.  |
| RS-03-C  | Syringes 1,25 mL, 100 pcs.     |
| RS-04-C  | Syringes Pro 2,5 mL, 100 pcs.  |
| RS-05-C  | Syringes Pro 5,0 mL, 100 pcs.  |
| RS-14-C  | Syringes Pro 10,0 mL, 100 pcs. |
| RS-06-C  | Syringes 12,5 mL, 100 pcs.     |
| RS-07-C  | Syringes Pro 25,0 mL, 25 pcs.  |
| RS-08-C  | Syringes Pro 50,0 mL, 25 pcs.  |

### Capp Harmony Syringes, Sterile, Individually Packed

| Cat. No. | Description                                                  |
|----------|--------------------------------------------------------------|
| RS-01S-C | Syringes 0,05 mL, sterile, individually packed, 100 pcs.     |
| RS-11S-C | Syringes Pro 0,1 mL, sterile, individually packed, 100 pcs.  |
| RS-12S-C | Syringes Pro 0,2 mL, sterile, individually packed, 100 pcs.  |
| RS-02S-C | Syringes Pro 0,5 mL, sterile, individually packed, 100 pcs.  |
| RS-13S-C | Syringes Pro 1,0 mL, sterile, individually packed, 100 pcs.  |
| RS-03S-C | Syringes 1,25 mL, sterile, individually packed, 100 pcs.     |
| RS-04S-C | Syringes Pro 2,5 mL, sterile, individually packed, 100 pcs.  |
| RS-05S-C | Syringes Pro 5,0 mL, sterile, individually packed, 100 pcs.  |
| RS-14S-C | Syringes Pro 10,0 mL, sterile, individually packed, 100 pcs. |
| RS-06S-C | Syringes 12,5 mL, sterile, individually packed, 100 pcs.     |
| RS-07S-C | Syringes Pro 25,0 mL, sterile, individually packed, 25 pcs   |
| RS-08S-C | Syringes Pro 50,0 mL, sterile, individually packed, 25 pcs.  |